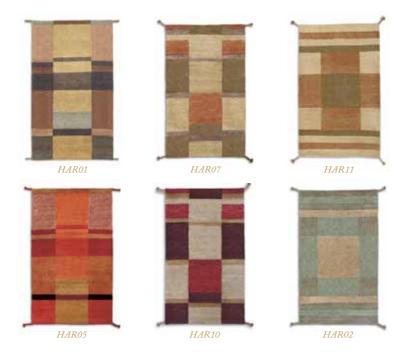

### HARLEQUIN

Mis-hap shapes and out-of-place lines sit together to create Harlequin. Complementing, rustic colours bring a certain farmhouse warmth to this collection.

Buy online www.plantationrug.co.uk

(Tassels can be easily removed)

Material 100% Wool Sizes & Prices Rectangle 90 x 150cm £200, 120 x 180cm £300, 150 x 240cm £500, 180 x 270cm £700 Runner 70 x 240cm £250