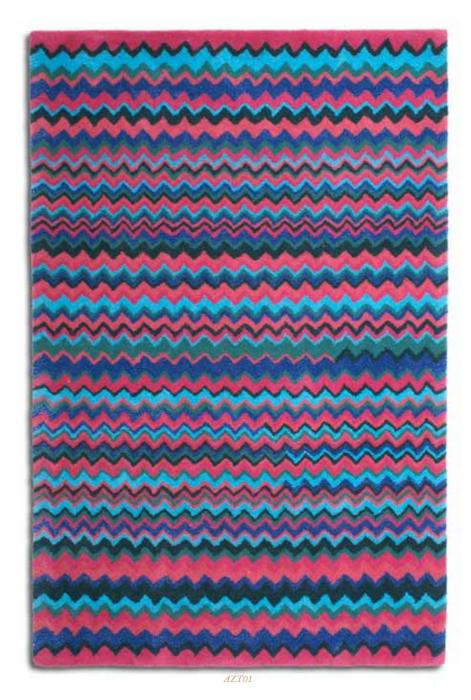

AZTEC

Contrasting colours zig-zag together to create this beautiful fashion-inspired rug. Two new colours have been introduced to the range for the Autumn/Winter season.

Buy online www.plantationrug.co.uk

AZT01

AZT02

*M*aterial 100% Wool *S*izes & *P*rices Rectangle 120 x 170cm **£150**, 150 x 230cm **£250**  Design featured — AZT03