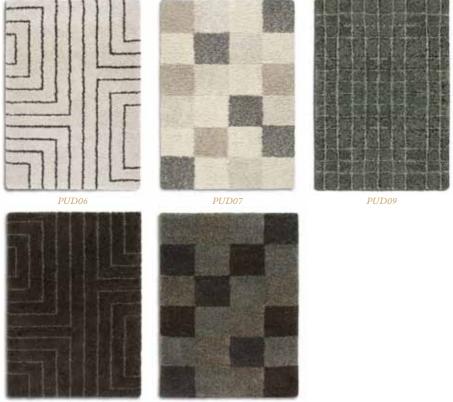

# PURE DESIGN

Inspired by minimalist design for the home that likes simplicity. Structured lines and shapes make up this collection of five rugs that feel super-soft underfoot.

Buy online www.plantationrug.co.uk

PUD05

PUD08

Design featured — PUD09

*M*aterial 100% Polyolefin ∫izes & *P*rices Rectangle 120 x 170cm **£200**, 160 x 230cm **£300** 

Part of the Pure Design family, these rugs are for pure simplicity. A palette of neutral, plain colours with a deep-pile texture.

Buy online www.plantationrug.co.uk

**PUR12** 

PUR06

*M*aterial 100% Polyolefin *S*izes & *P*rices Rectangle 80 x 150cm **£100**, 120 x 170cm **£200**, 160 x 230cm **£300** 

The traditional Jewel collection is the pinnacle of mixing vintage with contemporary – awash with pastel colours, these hand-carved rugs add velvety vibes to any room.