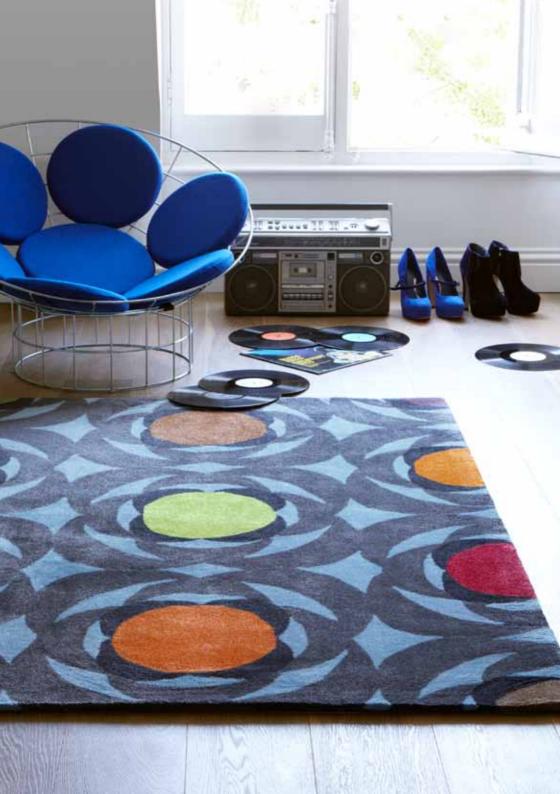

p9-12

VOGUE

Wonderland from £150

Geometric from £150

Inspired by the likes of Jackson Pollock, this simple paint-splat design creates a real impact. Vibrant splats clash against a plain background to give the WOW factor.