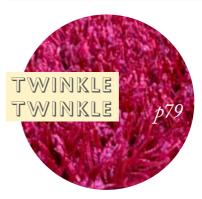

## TWINKLE

Let Twinkle twinkle! Each brightly coloured thread will catch the light perfectly and bring a new sparkle into your home. In a range of fashion colours that won't go unnoticed.

Buy online www.plantationrug.co.uk

Design featured — TW104

 Material 75% Polyester, 25% Polypropylene

 Sizes & Prices Rectangle 80 x 150cm £100, 120 x 170cm £175, 160 x 230cm £300