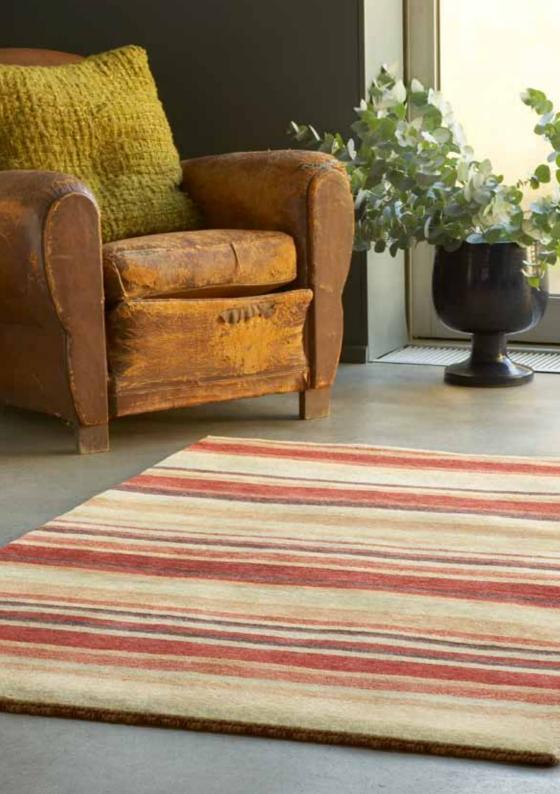

## SEASONS

All things stripes and beautiful! Stripes are not only for the walls (and sticks of rock!), Seasons puts complementing lines of colours on your floors too. Brand new colours for Autumn/Winter this little piece of interior indulgence brightens up any homely space.

Buy online www.plantationrug.co.uk

Material 100% Wool Sizes & Prices Rectangle 120 x 170cm **£200**, 150 x 230cm **£350** Runner 70 x 240cm **£175** 

REG07

The Little Black Dress of rugs. Awash with luxury stripes in pure wool, the Regatta rug will always look good and never let you down. Silky smooth weaves in complementing colours.