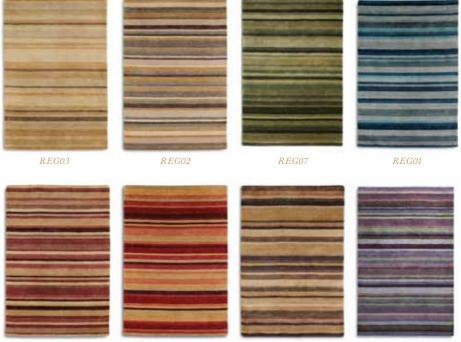

## SEASONS

All things stripes and beautiful! Stripes are not only for the walls (and sticks of rock!), Seasons puts complementing lines of colours on your floors too. Brand new colours for Autumn/Winter this little piece of interior indulgence brightens up any homely space.

Buy online www.plantationrug.co.uk

Material 100% Wool Sizes & Prices Rectangle 120 x 170cm **£200**, 150 x 230cm **£350** Runner 70 x 240cm **£175** 

REG07

The Little Black Dress of rugs. Awash with luxury stripes in pure wool, the Regatta rug will always look good and never let you down. Silky smooth weaves in complementing colours.

Buy online www.plantationrug.co.uk

REG06

REG05

REG04

REG08

Material 100% Wool Sizes & Prices Rectangle 90 x 150cm £150, 120 x 180cm £250, 150 x 240cm £400, 180 x 270cm £600, 240 x 300cm £800 Runner 70 x 240cm £200 Fashion for your Floor