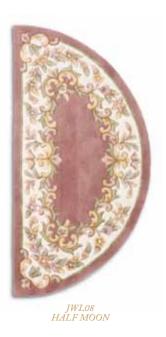

Buy online www.plantationrug.co.uk

**PUR12** 

PUR06

*M*aterial 100% Polyolefin *S*izes & *P*rices Rectangle 80 x 150cm **£100**, 120 x 170cm **£200**, 160 x 230cm **£300** 

The traditional Jewel collection is the pinnacle of mixing vintage with contemporary – awash with pastel colours, these hand-carved rugs add velvety vibes to any room.

Buy online www.plantationrug.co.uk

JWL11

JWL07

JWL08

JWL10

*M*aterial 100% Wool ∫izes & Prices Rectangle 90 x 150cm **£100**, 120 x 180cm **£200**, 150 x 240cm **£300** 

All rugs, shapes and sizes available in every Jewel colourway.

 $\mathcal{B}$ uy online www.plantationrug.co.uk

JWL08 CIRCLE

Material 100% Wool Sizes & Prices Circle 120cm £125 Half Moon 70 x 140cm £75

Super-soft to touch, this collection of hand-carved rugs showcases regal splendour. Each rug sits against both hard and soft flooring for toe-tingling indulgence.