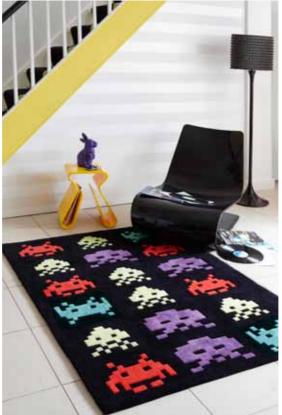

Material 100% Wool Sizes & Prices Rectangle 120 x 180cm £500, 150 x 230cm £800, 170 x 260cm £1000

LOV01

Fashion for your Floor

Bring back memories? An iconic design that evokes memories from childhood. The brightly coloured space invaders brighten (and cheer) up any interior space.