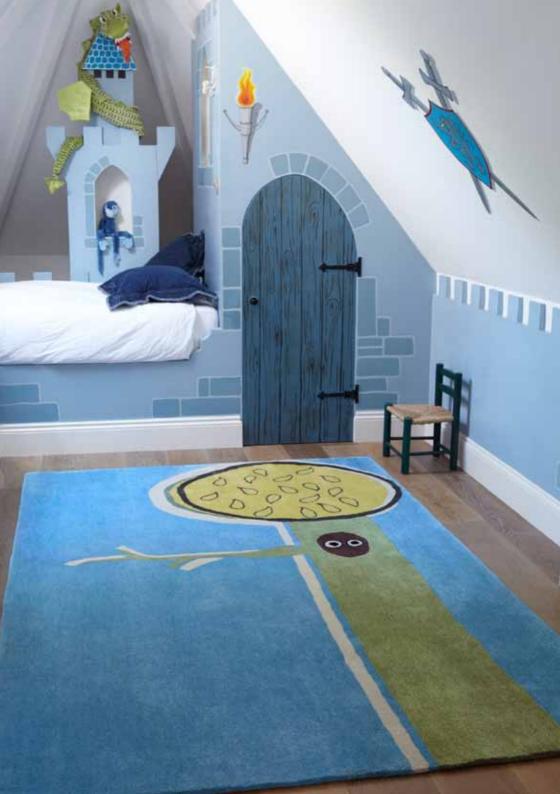

## WONDERLAND

Once upon a Time... This collection of six rugs works beautifully with iconic pieces of furniture – chairs, sideboards and lamps. It's like mixing Prada with Primark. Equally, they sit perfectly in a child's bedroom.