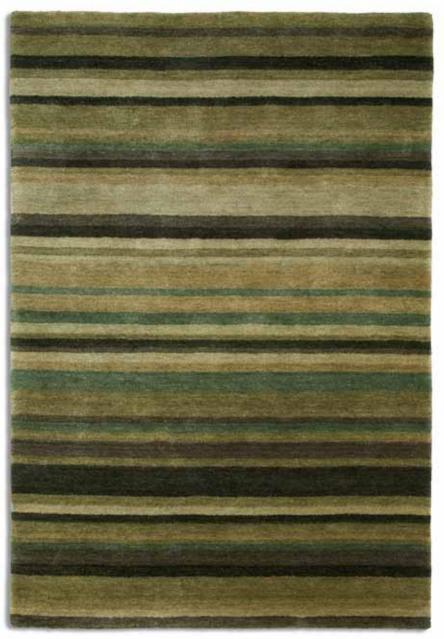

## SEASONS

All things stripes and beautiful! Stripes are not only for the walls (and sticks of rock!), Seasons puts complementing lines of colours on your floors too. Brand new colours for Autumn/Winter this little piece of interior indulgence brightens up any homely space.

Buy online www.plantationrug.co.uk

Material 100% Wool Sizes & Prices Rectangle 120 x 170cm **£200**, 150 x 230cm **£350** Runner 70 x 240cm **£175** 

REG07

The Little Black Dress of rugs. Awash with luxury stripes in pure wool, the Regatta rug will always look good and never let you down. Silky smooth weaves in complementing colours.