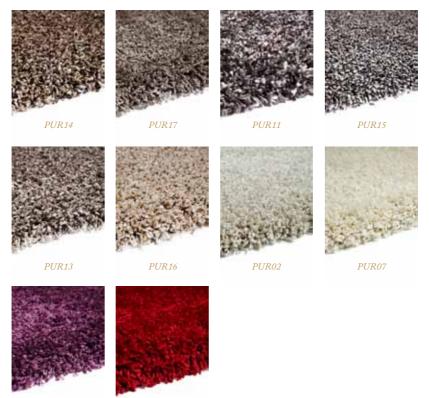

Buy online www.plantationrug.co.uk

**PUR12** 

PUR06

*M*aterial 100% Polyolefin *S*izes & *P*rices Rectangle 80 x 150cm **£100**, 120 x 170cm **£200**, 160 x 230cm **£300** 

The traditional Jewel collection is the pinnacle of mixing vintage with contemporary – awash with pastel colours, these hand-carved rugs add velvety vibes to any room.