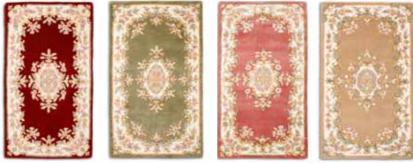

Buy online www.plantationrug.co.uk

**PUR12** 

PUR06

*M*aterial 100% Polyolefin *S*izes & *P*rices Rectangle 80 x 150cm **£100**, 120 x 170cm **£200**, 160 x 230cm **£300** 

The traditional Jewel collection is the pinnacle of mixing vintage with contemporary – awash with pastel colours, these hand-carved rugs add velvety vibes to any room.

Buy online www.plantationrug.co.uk

JWL11

JWL07

JWL08

JWL10

*M*aterial 100% Wool ∫izes & Prices Rectangle 90 x 150cm **£100**, 120 x 180cm **£200**, 150 x 240cm **£300** 

All rugs, shapes and sizes available in every Jewel colourway.