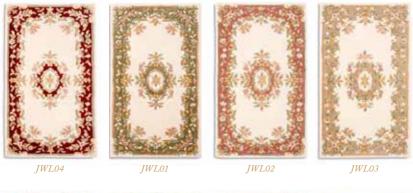

Buy online www.plantationrug.co.uk

**PUR12** 

PUR06

*M*aterial 100% Polyolefin *S*izes & *P*rices Rectangle 80 x 150cm **£100**, 120 x 170cm **£200**, 160 x 230cm **£300** 

The traditional Jewel collection is the pinnacle of mixing vintage with contemporary – awash with pastel colours, these hand-carved rugs add velvety vibes to any room.

Buy online www.plantationrug.co.uk

JWL11

JWL07

JWL08

JWL10

*M*aterial 100% Wool ∫izes & Prices Rectangle 90 x 150cm **£100**, 120 x 180cm **£200**, 150 x 240cm **£300** 

All rugs, shapes and sizes available in every Jewel colourway.