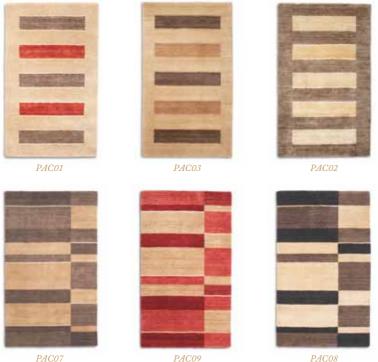

### PACIFIC

A pure wool blend provides the base for the Pacific collection. Unique in design the elegant, fine weave showcases rich tones and opulent patterns.

Buy online www.plantationrug.co.uk

PAC08

Design featured — PAC08

Material 95% Wool 5% Art Silk Sizes & Prices Rectangle 90 x 150cm £150, 120 x 180cm £250, 150 x 240cm £400, 180 x 270cm £600, 240 x 300cm £800 Runner 70 x 240cm £200

Fashion for your Floor