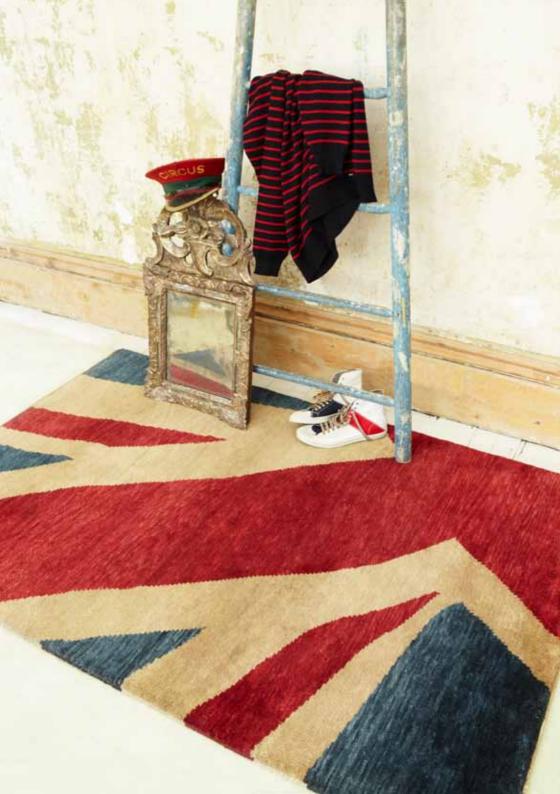

Twinkle from £100

2012 Olympics are now less than a year away and this patriotic pattern will be dominating the headlines. British red, white and blue work succinctly to create this iconic Union Jack.

Buy online www.plantationrug.co.uk

JAC01

 Material 100% Antique Washed Wool

 Sizes & Prices Rectangle 120 x 180cm £400, 150 x 240cm £650,

 180 x 270cm £900