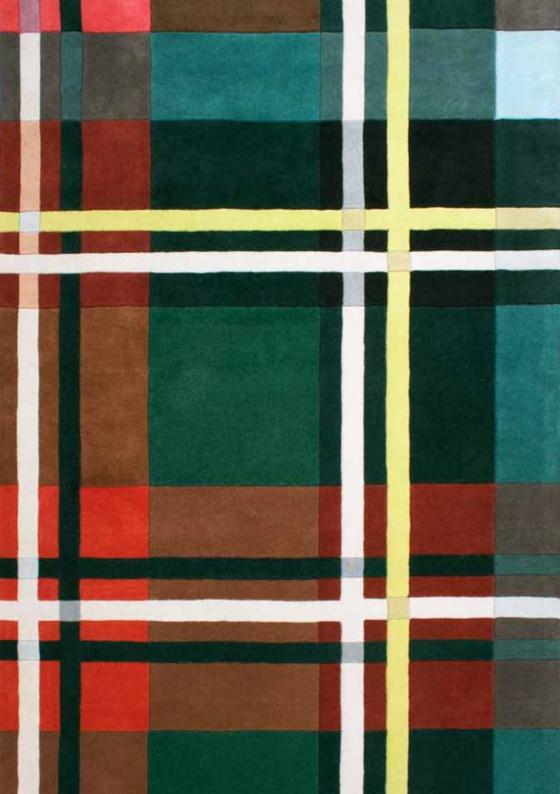

*M*aterial 100% Wool *S*izes & *P*rices Rectangle 120 x 170cm **£150**, 150 x 230cm **£250** 

The instantly recognizable tartan pattern comes into fashion every winter. The electrifying bold stripes cross with strong colour blocks to create a stand-out tartan design.