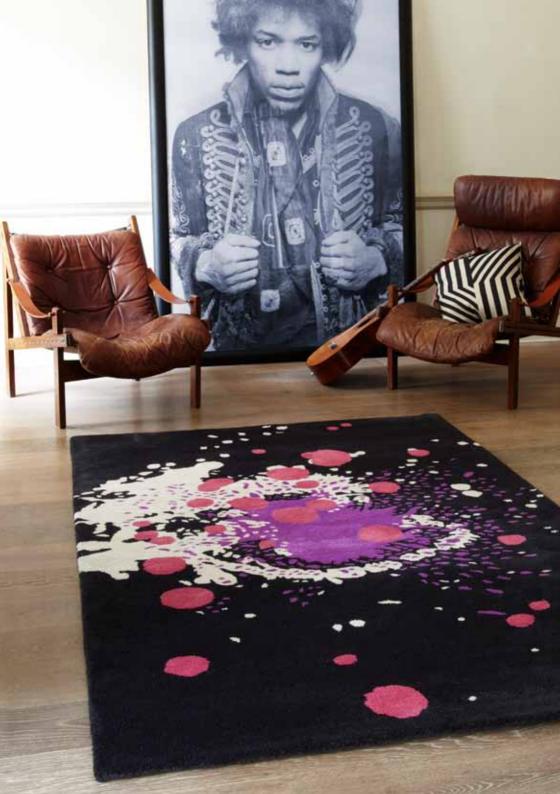

p9-12

VOGUE

Wonderland from £150

Geometric from £150

Inspired by the likes of Jackson Pollock, this simple paint-splat design creates a real impact. Vibrant splats clash against a plain background to give the WOW factor.

Buy online www.plantationrug.co.uk

SPL01

SPL02

PL03

Material 100% Wool Sizes & Prices Rectangle 120 x 170cm **£150**, 150 x 230cm **£250** 