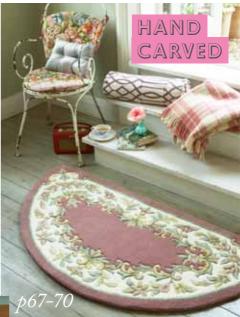

Buy online www.plantationrug.co.uk

**PUR12** 

PUR06

*M*aterial 100% Polyolefin *S*izes & *P*rices Rectangle 80 x 150cm **£100**, 120 x 170cm **£200**, 160 x 230cm **£300** 

The traditional Jewel collection is the pinnacle of mixing vintage with contemporary – awash with pastel colours, these hand-carved rugs add velvety vibes to any room.

Buy online www.plantationrug.co.uk

JWL11

JWL07

JWL08

JWL10

*M*aterial 100% Wool ∫izes & Prices Rectangle 90 x 150cm **£100**, 120 x 180cm **£200**, 150 x 240cm **£300** 

All rugs, shapes and sizes available in every Jewel colourway.