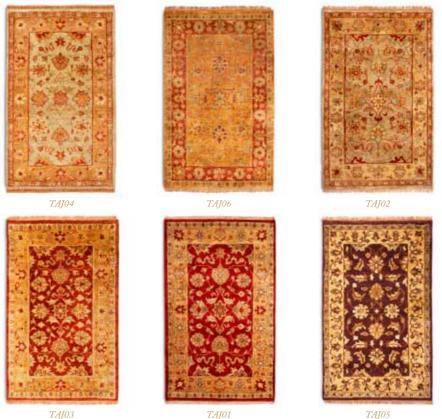

A collection of individual, one-of-a-kind, hand-woven rugs that showcase floral motifs and echo the traditional Moghal style.

Buy online www.plantationrug.co.uk

Material 100% Antique Washed Wool ∫izes & Prices Rectangle 90 x 150cm **£200**, 120 x 180cm **£325**, 150 x 240cm £525, 180 x 270cm £700, 240 x 300cm £1000, 270 x 370cm £1500 Runner 70 x 240cm £250