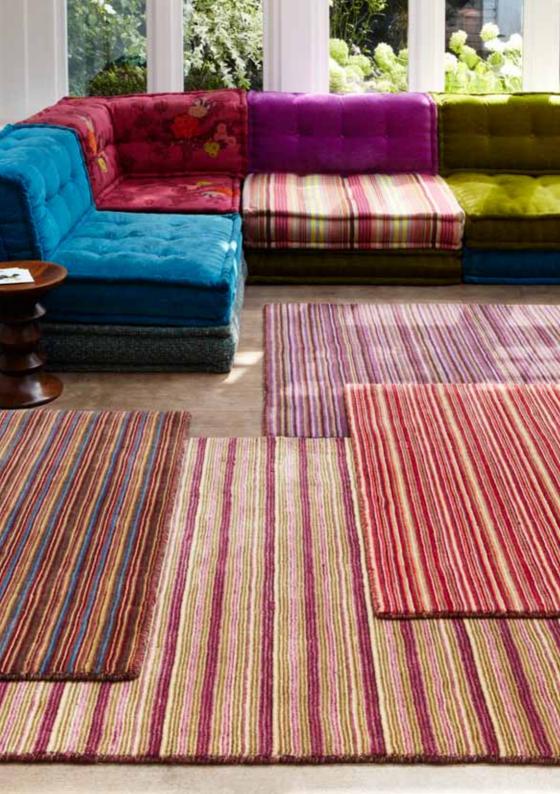

## SEASONS

All things stripes and beautiful! Stripes are not only for the walls (and sticks of rock!), Seasons puts complementing lines of colours on your floors too. Brand new colours for Autumn/Winter this little piece of interior indulgence brightens up any homely space.

Buy online www.plantationrug.co.uk

Material 100% Wool Sizes & Prices Rectangle 120 x 170cm **£200**, 150 x 230cm **£350** Runner 70 x 240cm **£175** 

REG07

The Little Black Dress of rugs. Awash with luxury stripes in pure wool, the Regatta rug will always look good and never let you down. Silky smooth weaves in complementing colours.