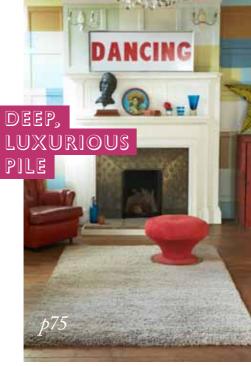

## SHETLAND

A pile so deep and luxurious, the pure wool threads of Shetland will over-indulge you. Great for rooms with natural, hard floors, the contrasting materials will give you a blast of warmth and add a decadent ambience to your room.

Buy online www.plantationrug.co.uk

SHE01

Material 100% Wool Sizes & Prices Rectangle 70 x 140cm £150, 90 x 150cm £200, 120 x 180cm £300, 150 x 240cm £500, 180 x 270cm £650 Fashion for your Floor

TAJ AGRA