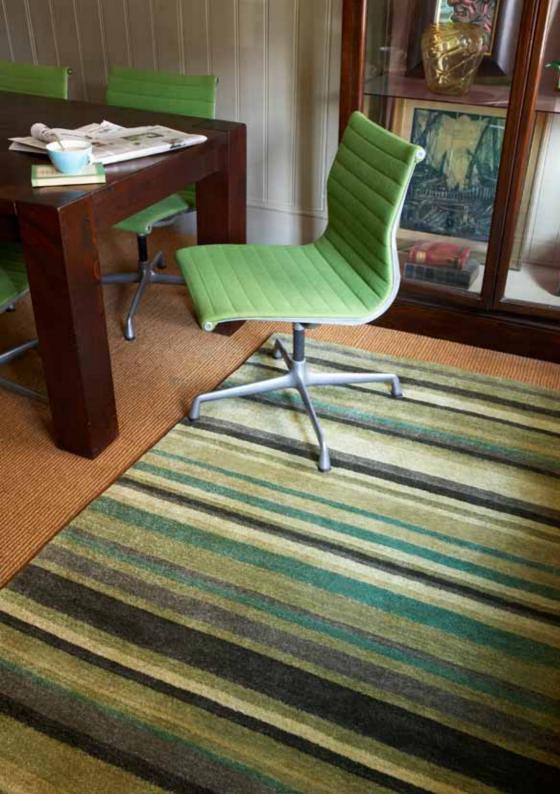

## SEASONS

All things stripes and beautiful! Stripes are not only for the walls (and sticks of rock!), Seasons puts complementing lines of colours on your floors too. Brand new colours for Autumn/Winter this little piece of interior indulgence brightens up any homely space.

Buy online www.plantationrug.co.uk

Material 100% Wool Sizes & Prices Rectangle 120 x 170cm **£200**, 150 x 230cm **£350** Runner 70 x 240cm **£175** 

REG07

The Little Black Dress of rugs. Awash with luxury stripes in pure wool, the Regatta rug will always look good and never let you down. Silky smooth weaves in complementing colours.