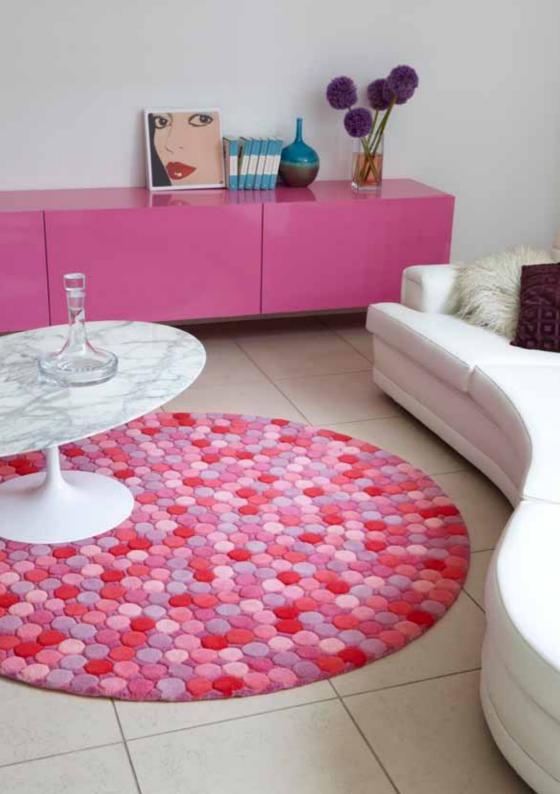

## NOMADIC

Inspired by peacock feathers. A vibrant palette of pinks, blues, greens and black sit together to create this jaw-dropping, must-have rug.

Buy online www.plantationrug.co.uk

Material 100% Wool Sizes & Prices Rectangle 120 x 180cm £225, 150 x 230cm £375, 180 x 270cm £500 Circle 90cm £100, 120cm £150, 150cm £250