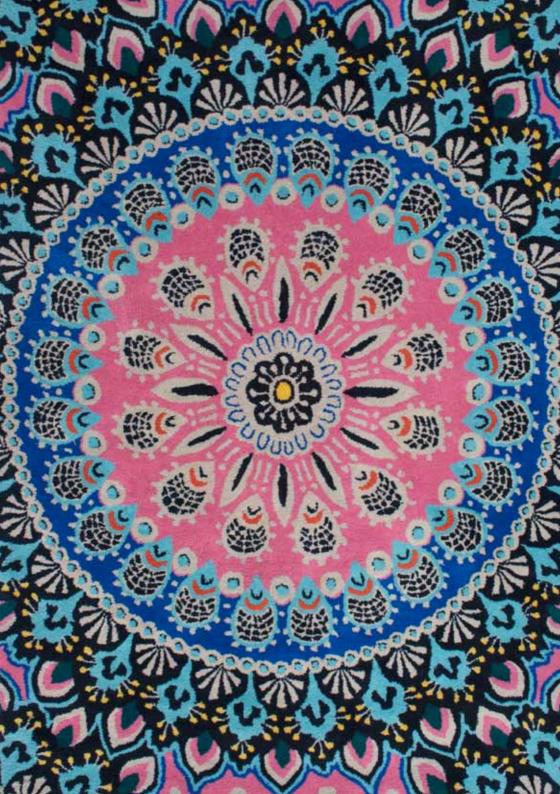

## NOMADIC

Inspired by peacock feathers. A vibrant palette of pinks, blues, greens and black sit together to create this jaw-dropping, must-have rug.

Buy online www.plantationrug.co.uk

Material 100% Wool Sizes & Prices Rectangle 120 x 180cm £225, 150 x 230cm £375, 180 x 270cm £500 Circle 90cm £100, 120cm £150, 150cm £250