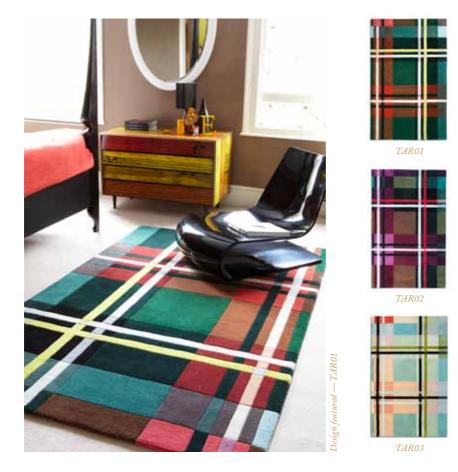

*M*aterial 100% Wool *S*izes & *P*rices Rectangle 120 x 170cm **£150**, 150 x 230cm **£250** 

The instantly recognizable tartan pattern comes into fashion every winter. The electrifying bold stripes cross with strong colour blocks to create a stand-out tartan design.

Buy online www.plantationrug.co.uk

Material 100% Wool Sizes & Prices Rectangle 120 x 170cm £150, 150 x 230cm £250, 180 x 270cm £375