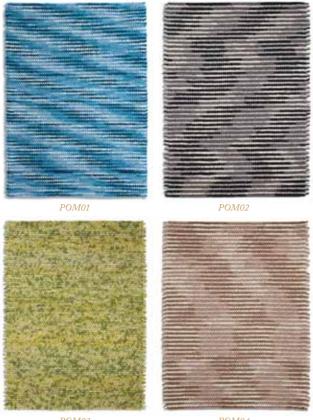

# POM POM

Tiny pom poms are knotted together to create a chunky rug with a thick texture. Warm up wooden floors with this pure wool chunk of comfort.

Buy online www.plantationrug.co.uk

*POM03* 

*POM04* 

*M*aterial 100% Wool *J*izes & *P*rices Rectangle 120 x 170cm **£300**, 150 x 230cm **£500** 