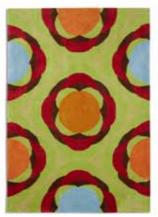

## NOMADIC

Inspired by peacock feathers. A vibrant palette of pinks, blues, greens and black sit together to create this jaw-dropping, must-have rug.

Buy online www.plantationrug.co.uk

Material 100% Wool Sizes & Prices Rectangle 120 x 180cm £225, 150 x 230cm £375, 180 x 270cm £500 Circle 90cm £100, 120cm £150, 150cm £250