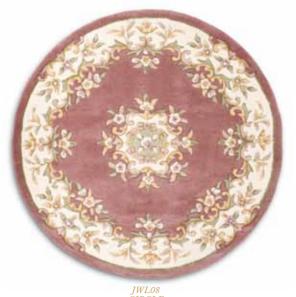

 $\mathcal{B}$ uy online www.plantationrug.co.uk

JWL08 CIRCLE

Material 100% Wool Sizes & Prices Circle 120cm £125 Half Moon 70 x 140cm £75

Super-soft to touch, this collection of hand-carved rugs showcases regal splendour. Each rug sits against both hard and soft flooring for toe-tingling indulgence.