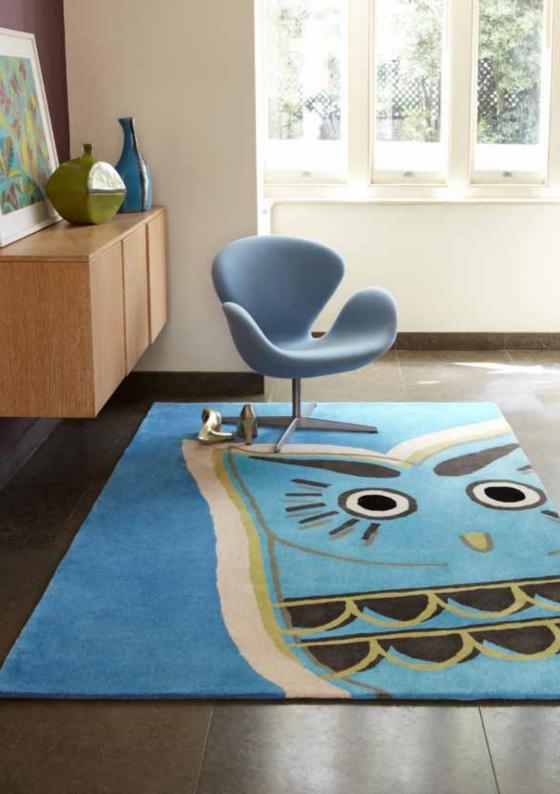

WON05

Fashion for your Floor

## WONDERLAND

Once upon a Time... This collection of six rugs works beautifully with iconic pieces of furniture – chairs, sideboards and lamps. It's like mixing Prada with Primark. Equally, they sit perfectly in a child's bedroom.

Buy online www.plantationrug.co.uk

WON06

WON02

WON04

Material 100% Poly Acrylic Sizes & Prices Rectangle 120 x 170cm **£150**, 150 x 240cm **£250** 

The wool from this rug has been taken from sheep, washed and plaited to create a ridiculously soft rug. Completely natural, there's no chemicals or dyes involved with the process of making this unique super special rug.