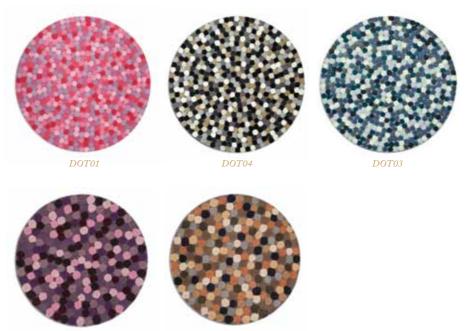

# DOTTY ABOUT

This cutesy, chunky rug has caused mayhem amongst our Facebook fans, one of the Facebook fans' favourites. Two new colours of pure wool dots have been introduced this season.

Buy online www.plantationrug.co.uk

DOT02

DOT05

Design featured — D0T01

Material 100% Wool Sizes & Prices Circle 90cm **£75**, 120cm **£125**, 150cm **£200**, 180cm **£250** 