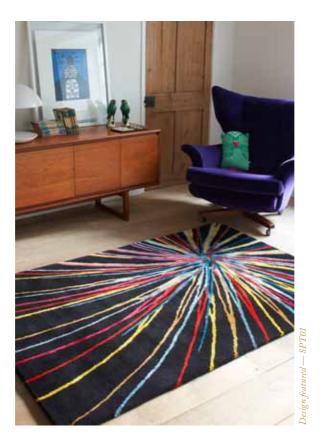

## SPUTNIK

An explosion of brightly coloured woollen threads splash a rainbow of colour onto a dark background to cause an interior stir.

Buy online www.plantationrug.co.uk

*M*aterial 85% Wool, 15% Art/Silk *S*izes & *P*rices Rectangle 120 x 170cm £175, 150 x 240cm £300 Circle 120cm £125, 150cm £200, 180cm £275