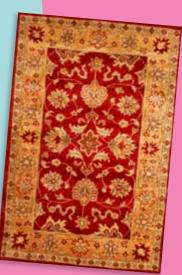

Buy online www.plantationrug.co.uk

BON01

Material 100% Wool Sizes & Prices Rectangle 120 x 180cm £500, 150 x 230cm £800, 170 x 260cm £1000

Maximise the traditional style of this rug by placing in a non-traditional environment. Create a fashion statement in your home by allowing this rug to have all the attention.

Buy online www.plantationrug.co.uk

ART01

Material 100% Heat-Set Polypropylene ∫izes & Prices Rectangle 133 x 195cm **£200**, 160 x 230cm **£250**, 200 x 290cm £400

Fashion for your Floor