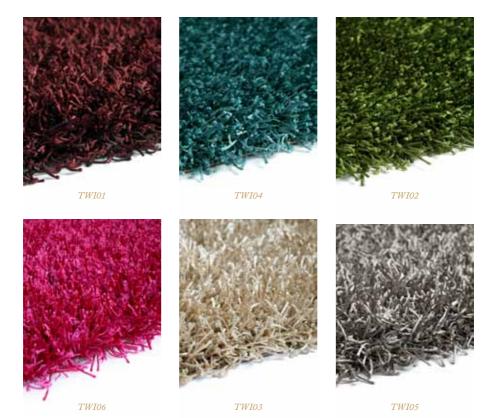

## TWINKLE

Let Twinkle twinkle! Each brightly coloured thread will catch the light perfectly and bring a new sparkle into your home. In a range of fashion colours that won't go unnoticed.

Buy online www.plantationrug.co.uk

Design featured — TW104

 Material 75% Polyester, 25% Polypropylene

 Sizes & Prices Rectangle 80 x 150cm £100, 120 x 170cm £175, 160 x 230cm £300