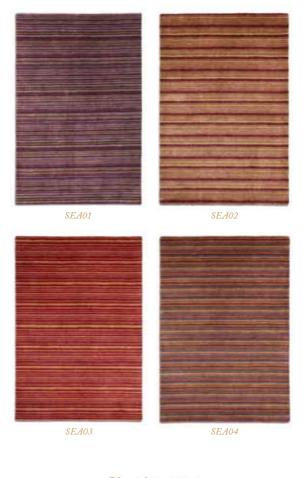

## SEASONS

All things stripes and beautiful! Stripes are not only for the walls (and sticks of rock!), Seasons puts complementing lines of colours on your floors too. Brand new colours for Autumn/Winter this little piece of interior indulgence brightens up any homely space.

Buy online www.plantationrug.co.uk

Material 100% Wool Sizes & Prices Rectangle 120 x 170cm **£200**, 150 x 230cm **£350** Runner 70 x 240cm **£175** 

REG07

The Little Black Dress of rugs. Awash with luxury stripes in pure wool, the Regatta rug will always look good and never let you down. Silky smooth weaves in complementing colours.