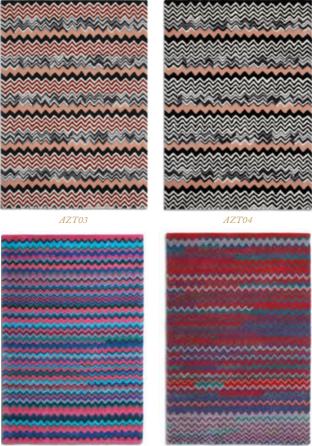

AZTEC

Contrasting colours zig-zag together to create this beautiful fashion-inspired rug. Two new colours have been introduced to the range for the Autumn/Winter season.

Buy online www.plantationrug.co.uk

AZT01

AZT02

*M*aterial 100% Wool *S*izes & *P*rices Rectangle 120 x 170cm **£150**, 150 x 230cm **£250**  Design featured — AZT03