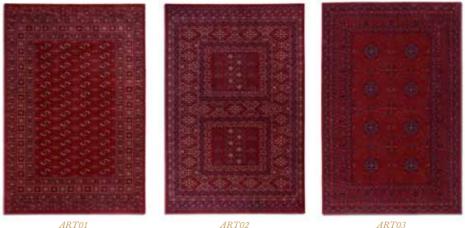

Buy online www.plantationrug.co.uk

BON01

Material 100% Wool Sizes & Prices Rectangle 120 x 180cm £500, 150 x 230cm £800, 170 x 260cm £1000

Maximise the traditional style of this rug by placing in a non-traditional environment. Create a fashion statement in your home by allowing this rug to have all the attention.

Buy online www.plantationrug.co.uk

ART01

Material 100% Heat-Set Polypropylene ∫izes & Prices Rectangle 133 x 195cm **£200**, 160 x 230cm **£250**, 200 x 290cm £400

Fashion for your Floor