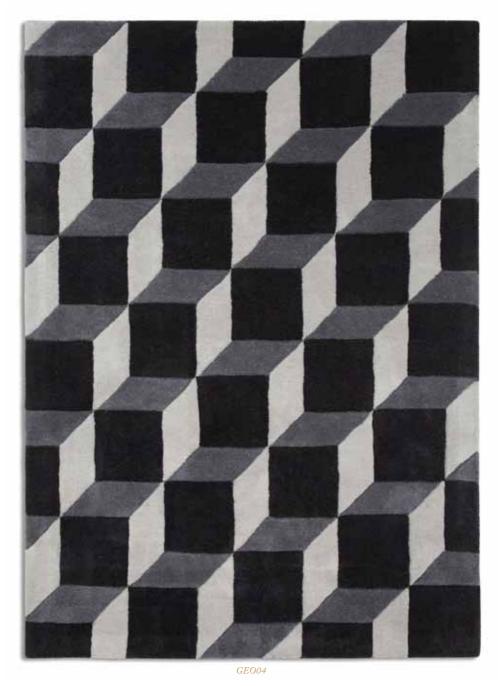

## GEOMETRIC

Geometric prints always seem to be in vogue, either on the catwalk or in art. This year is no different. We're bringing three geometric prints into the interiors world.

Buy online www.plantationrug.co.uk

GEO02

GEO0.

GEO04

Design featured — GE002

Material 100% Wool Sizes & Prices Rectangle 120 x 170cm **£150**, 150 x 230cm **£250** 

Named Jessica after the infamous rabbit. Each pure wool loop on this rug mimics the shape of Jessica's long ears. Incredibly soft underfoot and gives toe-sinking pleasure. Please note: no rabbits were harmed in the making of this rug.