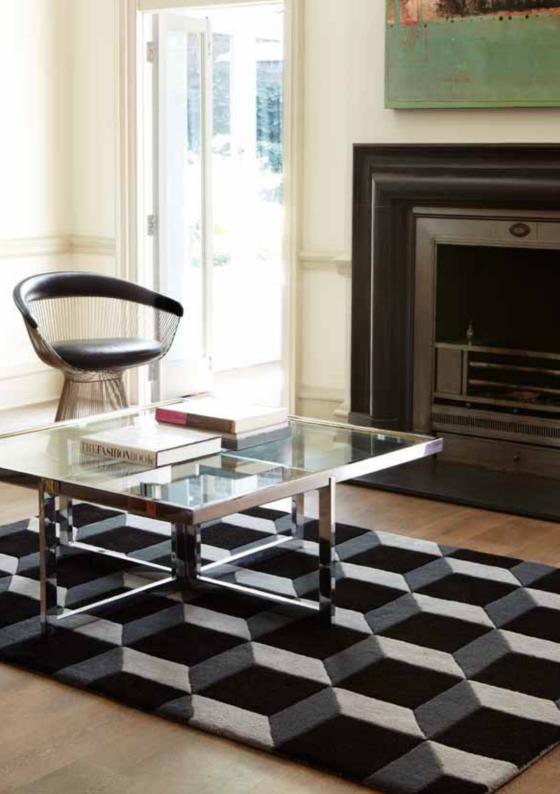

## GEOMETRIC

Geometric prints always seem to be in vogue, either on the catwalk or in art. This year is no different. We're bringing three geometric prints into the interiors world.

Buy online www.plantationrug.co.uk

GEO02

GEO0.

GEO04

Design featured — GE002

Material 100% Wool Sizes & Prices Rectangle 120 x 170cm **£150**, 150 x 230cm **£250** 

Named Jessica after the infamous rabbit. Each pure wool loop on this rug mimics the shape of Jessica's long ears. Incredibly soft underfoot and gives toe-sinking pleasure. Please note: no rabbits were harmed in the making of this rug.