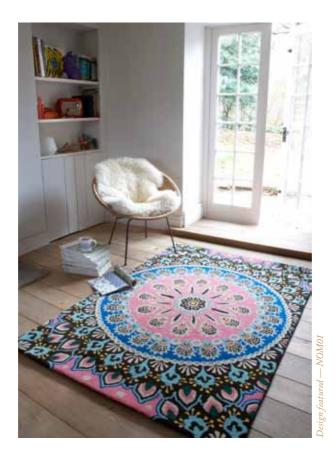

## NOMADIC

Inspired by peacock feathers. A vibrant palette of pinks, blues, greens and black sit together to create this jaw-dropping, must-have rug.

Buy online www.plantationrug.co.uk

Material 100% Wool Sizes & Prices Rectangle 120 x 180cm £225, 150 x 230cm £375, 180 x 270cm £500 Circle 90cm £100, 120cm £150, 150cm £250