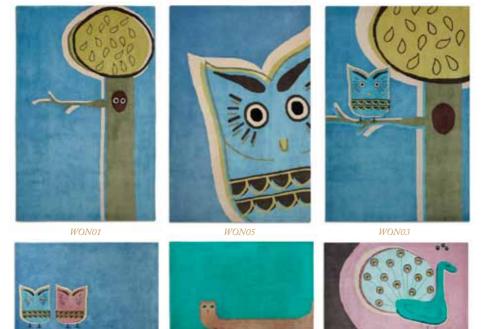

WON05

Fashion for your Floor

## WONDERLAND

Once upon a Time... This collection of six rugs works beautifully with iconic pieces of furniture – chairs, sideboards and lamps. It's like mixing Prada with Primark. Equally, they sit perfectly in a child's bedroom.

Buy online www.plantationrug.co.uk

WON06

WON02

WON04

Material 100% Poly Acrylic Sizes & Prices Rectangle 120 x 170cm **£150**, 150 x 240cm **£250** 

The wool from this rug has been taken from sheep, washed and plaited to create a ridiculously soft rug. Completely natural, there's no chemicals or dyes involved with the process of making this unique super special rug.