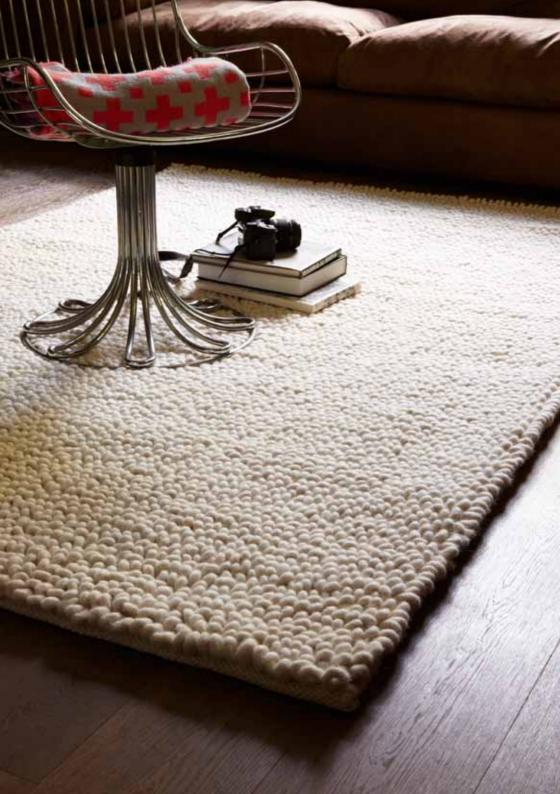

# POM POM

Tiny pom poms are knotted together to create a chunky rug with a thick texture. Warm up wooden floors with this pure wool chunk of comfort.

Buy online www.plantationrug.co.uk

*POM03* 

*POM04* 

*M*aterial 100% Wool *J*izes & *P*rices Rectangle 120 x 170cm **£300**, 150 x 230cm **£500** 